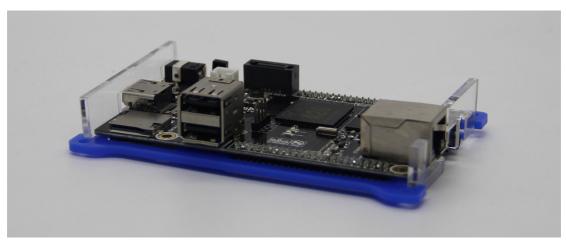

Pic - 3

Finally, install the four screws in the positioning hole column, tighten the nut. And the entire installation is complete(Install the effect as shown in Pic - 4).

Pic - 4