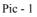

First, put on both sides of the two acrylic panel installed on both sides of the board, and then install it above the blue acrylic panel(Install the effect as shown in Pic - 2).

Pic - 2

Secondly, put the blue layer placed above the bottom panel, and then according to the