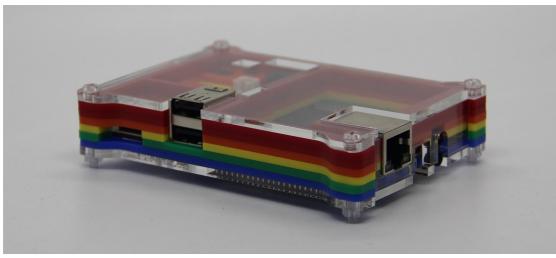

Pic - 3

Finally, install the four screws in the positioning hole column, tighten the nut. And the entire installation is complete(Install the effect as shown in Pic - 4).

Pic - 4