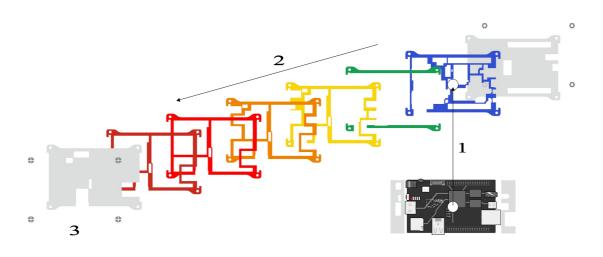

## CB1&CB2 Rainbow shell assembly guide

After get the shell, first of all, we need to do is tear stickers on the acrylic panel and then to install. The next we use Pic - 1 as a clue to make a simple installation instructions:

First, put on both sides of the two acrylic panel installed on both sides of the board, and then install it above the blue acrylic panel(Install the effect as shown in Pic - 2).

Pic - 2

Secondly, put the blue layer placed above the bottom panel, and then according to the

order from the bottom color is blue, green, yellow, orange and red, scarlet the order of the installation. When installation, we should pay attention to the direction of the color panel, specific refer to Pic - 1, and finally put the roof panel in(Install the effect as shown in Pic - 3).